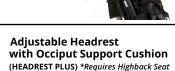

### **HEADRESTS** (Optional)

\$210

bottom bracket position

forward 1".

The adjustable headrest with an occiput support cushion provides additional neck support for the rider. The cushion comes with velcro and can be removed or adjusted as required

**Head and Neck Support System** \*Requires Highback Seat

\*Please call 1-800-661-9915 for sizing and part number. In some cases we are able to adapt our seatback to accommodate common wheelchair headrests.