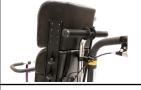

### **HEADRESTS** (Optional)

\$210

bottom bracket position

forward 1".

The adjustable headrest with an occiput support cushion provides additional neck support for the rider. The cushion comes with velcro and can be removed or adjusted as required

**Head and Neck Support System** \*Requires Highback Seat

\*Please call 1-800-661-9915 for sizing and part number. In some cases we are able to adapt our seatback to accommodate common wheelchair headrests.