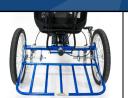

### **REAR STEERING**

Rear Steering \$685 Handle (REAR STEER)

### **REAR STEERING ADD-ONS**

Bicycle \$180 Handlebars (2125006) \*Requires Rear Steering Handle Hoop \$180 Handlebar (2125005) \*Requires Rear Steering Handle

| BRAKE OPTIONS AND POSITIONS                                        |       |                                                                    |        |
|--------------------------------------------------------------------|-------|--------------------------------------------------------------------|--------|
| Select First Brake Position (Included)                             |       | Select Second Brake Position (Optional)                            |        |
| *Please select only one option                                     | (STD) | *Please select only one option - must differ from first brake po   | sition |
| Left Handlebar (2113216) *Not available with High Rise Handlebars  |       | Left Handlebar (2113212) *Not available with High Rise Handlebars  | \$110  |
| Right Handlebar (2113217) *Not available with High Rise Handlebars |       | Right Handlebar (2113213) *Not available with High Rise Handlebars | \$110  |
| Rear Steering Handle (2113215) *Rear Steering Handle Required      |       | Rear Steering Handle (2113211) *Requires Rear Steering Handle      | \$110  |
| T-bar (2113214)                                                    |       | T-bar (2113210)                                                    | \$110  |