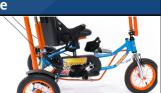

# DCP12

Inseam Range: 13" - 21"

The DCP12 allows kids ages 4-8 to get out and enjoy adaptive biking with their friends. This bike provides excellent stability and fits through standard doorways, making it a popular choice for homes, schools, and therapy clinics.

| DCP12 MODEL SPECIFI | CATIONS |
|---------------------|---------|
| Rider Age           | 4-8     |
| Max Load (lbs)      | 125     |
| Bike Weight (lbs)   | 45      |
| Frame Height        | 41"     |
| Total Length        | 54"     |
| Bike Width          | 29"     |
| Step-Through Height | 14"     |