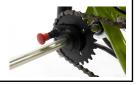

### **REAR STEERING**

Rear Steering \$685 Handle (REAR STEER)

### **REAR STEERING ADD-ONS**

Bicycle \$180 Handlebars (2125006) \*Requires Rear Steering Handle Hoop \$180 Handlebar (2125005) \*Requires Rear Steering Handle

| BRAKE OPTIONS AND POSITIONS                                        |       |                                                                    |        |
|--------------------------------------------------------------------|-------|--------------------------------------------------------------------|--------|
| Select First Brake Position (Included)                             |       | Select Second Brake Position (Optional)                            |        |
| *Please select only one option                                     | (STD) | *Please select only one option - must differ from first brake po   | sition |
| Left Handlebar (2113216) *Not available with High Rise Handlebars  |       | Left Handlebar (2113212) *Not available with High Rise Handlebars  | \$110  |
| Right Handlebar (2113217) *Not available with High Rise Handlebars |       | Right Handlebar (2113213) *Not available with High Rise Handlebars | \$110  |
| Rear Steering Handle (2113215) *Rear Steering Handle Required      |       | Rear Steering Handle (2113211) *Requires Rear Steering Handle      | \$110  |
| T-bar (2113214)                                                    |       | T-bar (2113210)                                                    | \$110  |