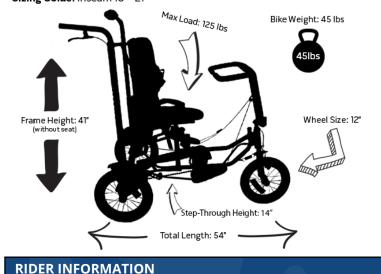

| DCP12 MODEL SPECIFI | CATIONS |
|---------------------|---------|
| Rider Age           | 4-8     |
| Max Load (lbs)      | 125     |
| Bike Weight (lbs)   | 45      |
| Frame Height        | 41"     |
| Total Length        | 54"     |
| Bike Width          | 29"     |
| Step-Through Height | 14"     |

Measurements Include Rear Steering Handle and High Back Seating
Sizing Guide: Inseam 13" - 21"