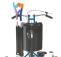

# DCP12

Inseam Range: 13" - 21"

The DCP12 allows kids ages 4-8 to get out and enjoy adaptive biking with their friends. This bike provides excellent stability and fits through standard doorways, making it a popular choice for homes, schools, and therapy clinics.

| DCP12 MODEL SPECIFI | CATIONS |
|---------------------|---------|
| Rider Age           | 4-8     |
| Max Load (lbs)      | 125     |
| Bike Weight (lbs)   | 45      |
| Frame Height        | 41"     |
| Total Length        | 54"     |
| Bike Width          | 29"     |
| Step-Through Height | 14"     |