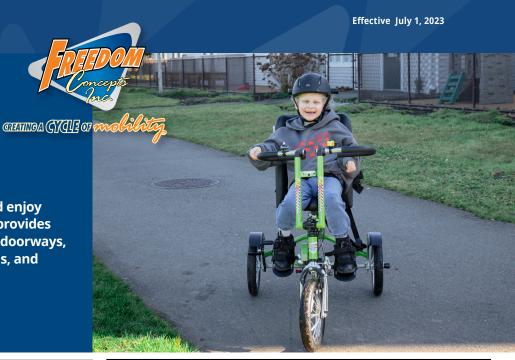

# DCP12

Inseam Range: 13" - 21"

The DCP12 allows kids ages 4-8 to get out and enjoy adaptive biking with their friends. This bike provides excellent stability and fits through standard doorways, making it a popular choice for homes, schools, and therapy clinics.