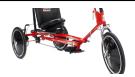

# DCP12

Inseam Range: 13" - 21"

The DCP12 allows kids ages 4-8 to get out and enjoy adaptive biking with their friends. This bike provides excellent stability and fits through standard doorways, making it a popular choice for homes, schools, and therapy clinics.

| DCP12 MODEL SPECIFI | CATIONS |
|---------------------|---------|
| Rider Age           | 4-8     |
| Max Load (lbs)      | 125     |
| Bike Weight (lbs)   | 45      |
| Frame Height        | 41"     |
| Total Length        | 54"     |
| Bike Width          | 29"     |
| Step-Through Height | 14"     |