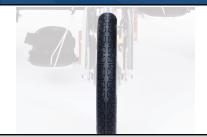

### **TIRE SELECTION - Select one**

Ideal for indoor and outdoor use, with limited speeds

**Knobby Pneumatic** (2112252)Ideal for more independent riders, wanting to ride at

**Smooth Pneumatic** (2112251) Ideal for more independent riders, wanting to ride at faster speeds