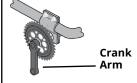

### **CRANK ARMS - Select one**

3" Alloy Crank (STD) (5012252) \*Recommended

4" Alloy Crank (N/C) (5012254)

Crank Arm Length Shortener (optional)

\*Reduces length by 1/2"

Left Side (2012049) \$80

Right Side (2012050) \$80