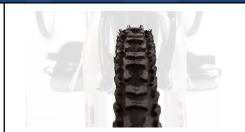

### **TIRE SELECTION - Select one**

Ideal for indoor and outdoor use, with limited speeds

**Knobby Pneumatic** (2112252)Ideal for more independent riders, wanting to ride at

**Smooth Pneumatic** (2112251) Ideal for more independent riders, wanting to ride at faster speeds